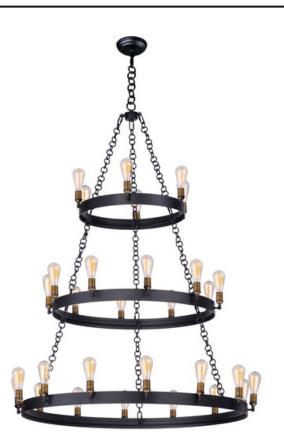

## **PRODUCT DESCRIPTION**

As stately as its name, these heavy weight rings finished in Black support cast Natural Aged Brass sockets. Handmade round ring chain is used that adds to the authenticity of this antique reproduction.

## **FINISHES OPTION**

Black / Natural Aged Brass (BKNAB)

MATERIAL Steel, Brass

RATINGS cULus Dry Location