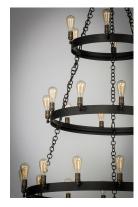

## **PRODUCT DESCRIPTION**

As stately as its name, these heavy weight rings finished in Black support cast Natural Aged Brass sockets. Handmade round ring chain is used that adds to the authenticity of this antique reproduction.

## MEASUREMENTS DIMENSION

BULB

: 50" L x 50" W x 66" H : 66.13 lb

LAMPING

HANGING WEIGHT

INPUT VOLTAGE : 120V

: 3 x 40W Incandescent E26 Medium , 1200W Total **BULB INCLUDED** : (Not Included) DIMMABLE :Yes