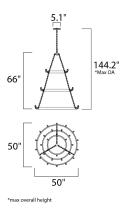

## MEASUREMENTS DIMENSION

BULB

: 50" L x 50" W x 66" H : 66.13 lb

LAMPING

HANGING WEIGHT

INPUT VOLTAGE : 120V

: 3 x 40W Incandescent E26 Medium , 1200W Total **BULB INCLUDED** : (Not Included) DIMMABLE :Yes